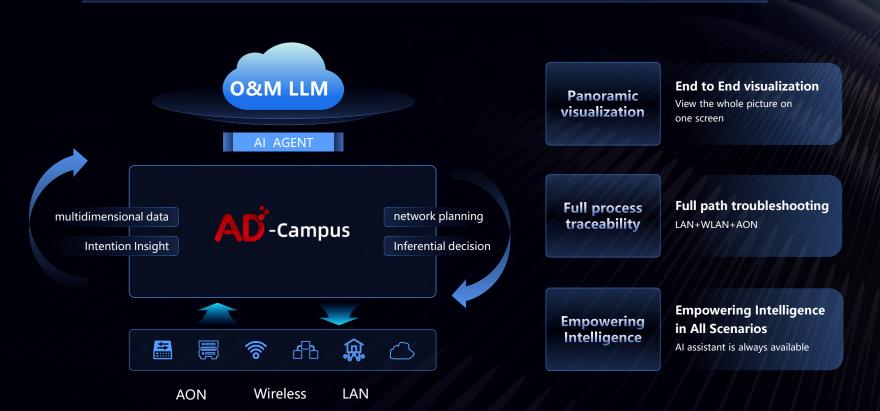

#### Al-embedded O&M improves both efficiency and experience

Adaptive management, more worry-free start AI visualization, AI troubleshooting, AI optimization, improve operation and maintenance efficiency by more than 60%

# Unified Management with AI Empowerment for Adaptive Optical Network