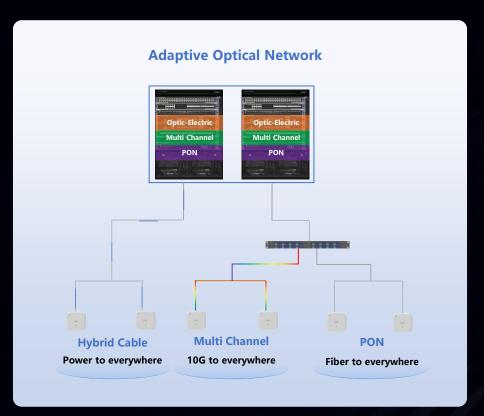

# Multichannel Technology: 10GE to everywhere

#### **Passive**

Same splitter as the PON
Uniform passive architecture, exclusive/shared
switching on demand
Standard protocol, not bound

10 Years

**Smooth Evolution** 

#### Adaptive Splitter

Unified passive architecture for PON and multichannel network Type B/Type C protection

# Fiber-copper Technology: Power to Everywhere