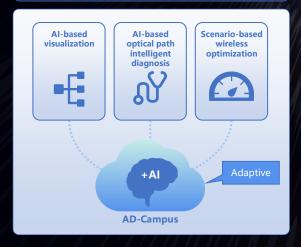

#### Al-embedded O&M improves both efficiency and experience

Adaptive management, more worry-free start AI visualization, AI troubleshooting, AI optimization, improve operation and maintenance efficiency by more than 60%