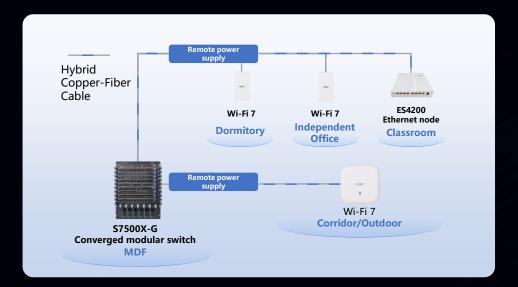

# **Converged Active and Passive Optical Network**

Dormitory

**FTTR** 

#### S7500X-G Series

Adaptive Chassis Switches Multichannel/PON

#### ES4200 Series

Quiet access
Fiber to the room