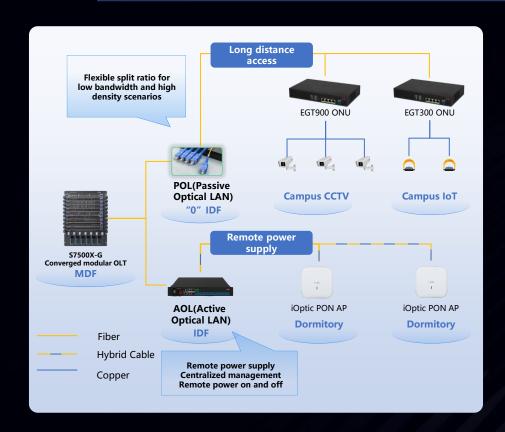

#### **Passive**

Same splitter as the PON
Uniform passive architecture, exclusive/shared
switching on demand
Standard protocol, not bound

10 Years

**Smooth Evolution** 

#### Adaptive Splitter

Unified passive architecture for PON and multichannel network Type B/Type C protection

# **Central Management**

Flexible deployment, central power supply management

Safer

**Low voltage DC** 

First combined connector in the industry Simplified Deployment

Hybrid copper-fiber cable
Seamless bandwidth upgrade
Long distance Power Supply
Power over Fiber

# **Converged Active and Passive Optical Network**

Dormitory

**FTTR** 