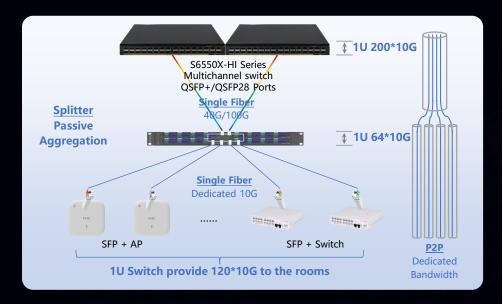

# Multichannel Technology: 10GE to everywhere

# **Ultra High Density**

1U Switch provide 200\*10G to the rooms 10G/25G Smooth bandwidth evolution **100%** 

**Highest density** 

#### S6550X-HI Series

Ultra High Density Multichannel Switches