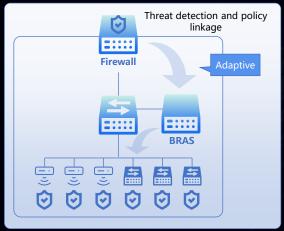

# Adaptive Authentication, precise guarantee

Network security integration, no blind spots in security Business integration, more accurate protection