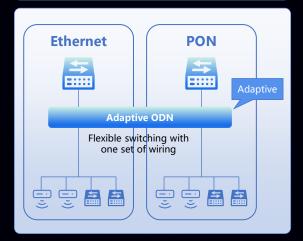

# One network integration and flexible adaptation

Adaptive passive architecture, save 75% deployment cost Adaptive bandwidth, accurate requirement without waste