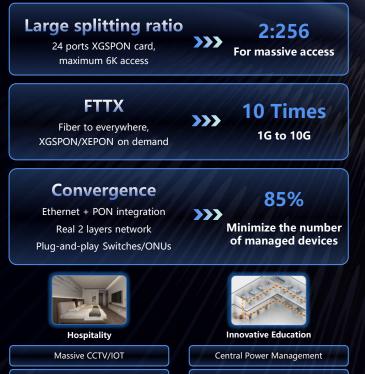

# One network integration and flexible adaptation

Adaptive passive architecture, save 75% deployment cost Adaptive bandwidth, accurate requirement without waste

# Adaptive Authentication, precise guarantee

Network security integration, no blind spots in security Business integration, more accurate protection

#### Al-embedded O&M improves both efficiency and experience

Adaptive management, more worry-free start AI visualization, AI troubleshooting, AI optimization, improve operation and maintenance efficiency by more than 60%